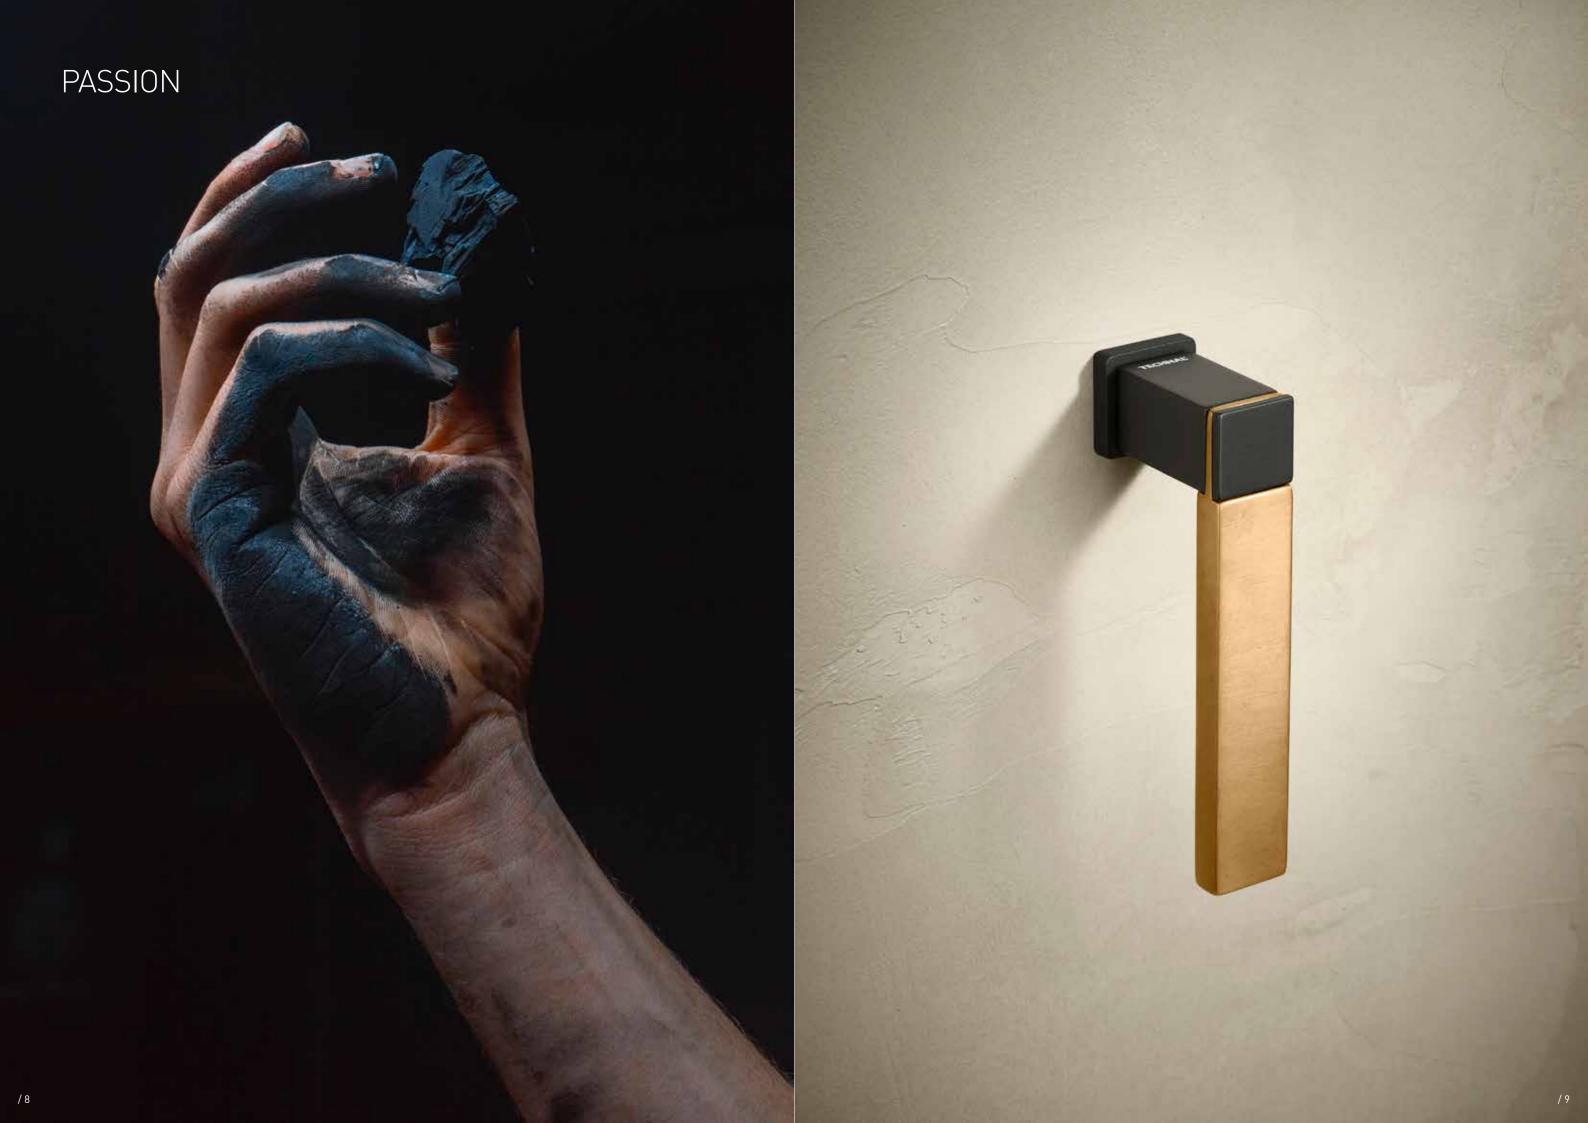

### PASSION

/ TAKING DESIGN TO NEW HEIGHTS, THE PASSION RANGE IS A NEW EXPRESSION IN LUXURY FITTINGS. WITH EXCLUSIVE MIXES OF FINISHES AND MATERIALS AIMED AT PLEASING EVEN THE MOST DEMANDING USERS. MAKING USE OF SIMPLE GEOMETRIC SHAPES, THIS COLLECTION WORKS AS THE PERFECT COMPLEMENT TO A WIDE RANGE OF ARCHITECTURAL AESTHETICS.

PASSION

In addition to a base with multiple colours, corresponding to the SAPA colour palette, this collection can be customised with a myriad of different materials to adapt even further to each project, achieving a unique and genuine finish. Among the materials available are wood, stone, brass, bronze, stainless steel and also unique aesthetics such as milled grooves.