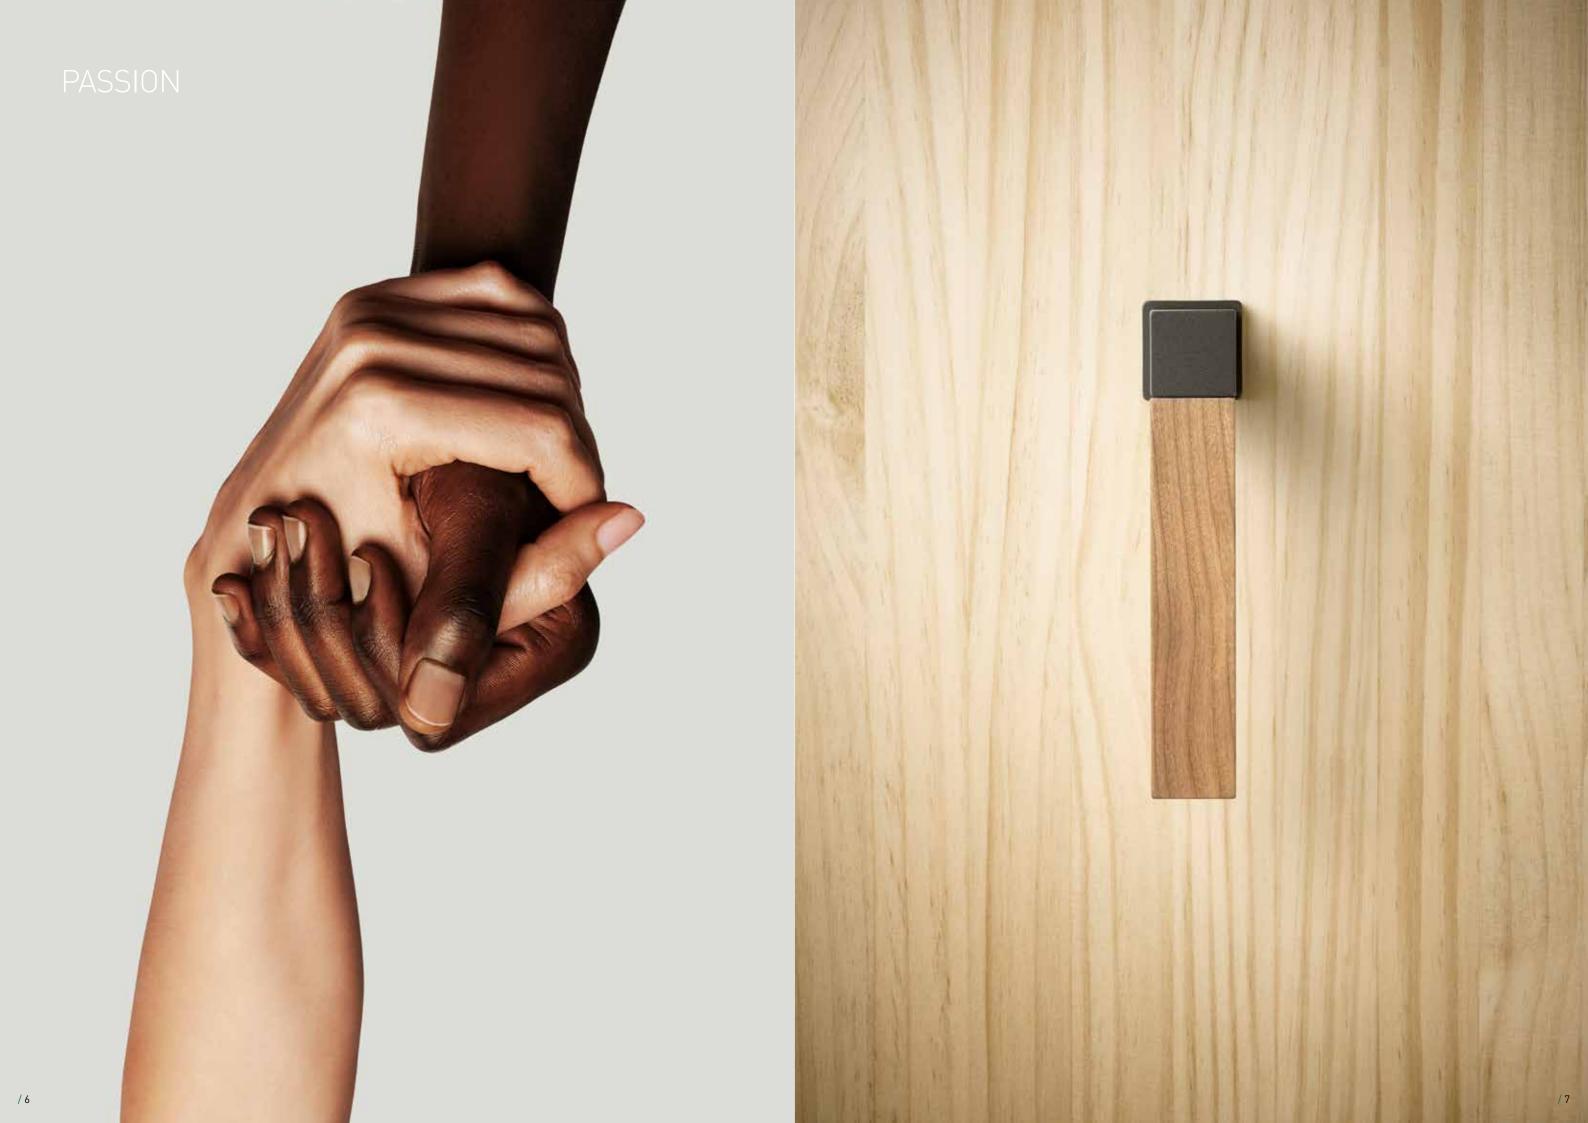

### PASSION

/ TAKING DESIGN TO NEW HEIGHTS, THE PASSION RANGE IS A NEW EXPRESSION IN LUXURY FITTINGS. WITH EXCLUSIVE MIXES OF FINISHES AND MATERIALS AIMED AT PLEASING EVEN THE MOST DEMANDING USERS. MAKING USE OF SIMPLE GEOMETRIC SHAPES, THIS COLLECTION WORKS AS THE PERFECT COMPLEMENT TO A WIDE RANGE OF ARCHITECTURAL AESTHETICS.

PASSION

In addition to a base with multiple colours, corresponding to the SAPA colour palette, this collection can be customised with a myriad of different materials to adapt even further to each project, achieving a unique and genuine finish. Among the materials available are wood, stone, brass, bronze, stainless steel and also unique aesthetics such as milled grooves.