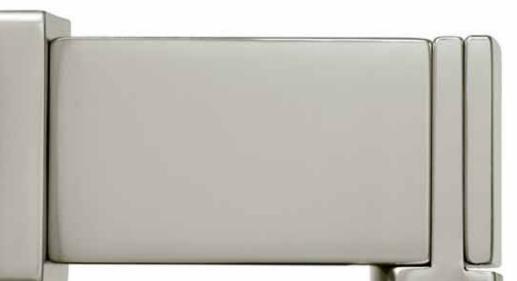

### / MINIMALISM AND MAXIMUM ERGONOMICS

PASSION has been designed to be extremely ergonomic and adaptable, as well as having elegant aesthetics. As a result, the back of the handles is rounded, which provides an excellent grip and has a pleasant feel. This rounded design, along with the straight-line aesthetics at the front, create a uniform model that offers the perfect balance between functionality and maximum slenderness.

### / TEXTURE AND COLOUR

The handles in this collection are made of extruded aluminium, with a lacquered or anodised surface finish, and come in any of the SAPA range of colours.