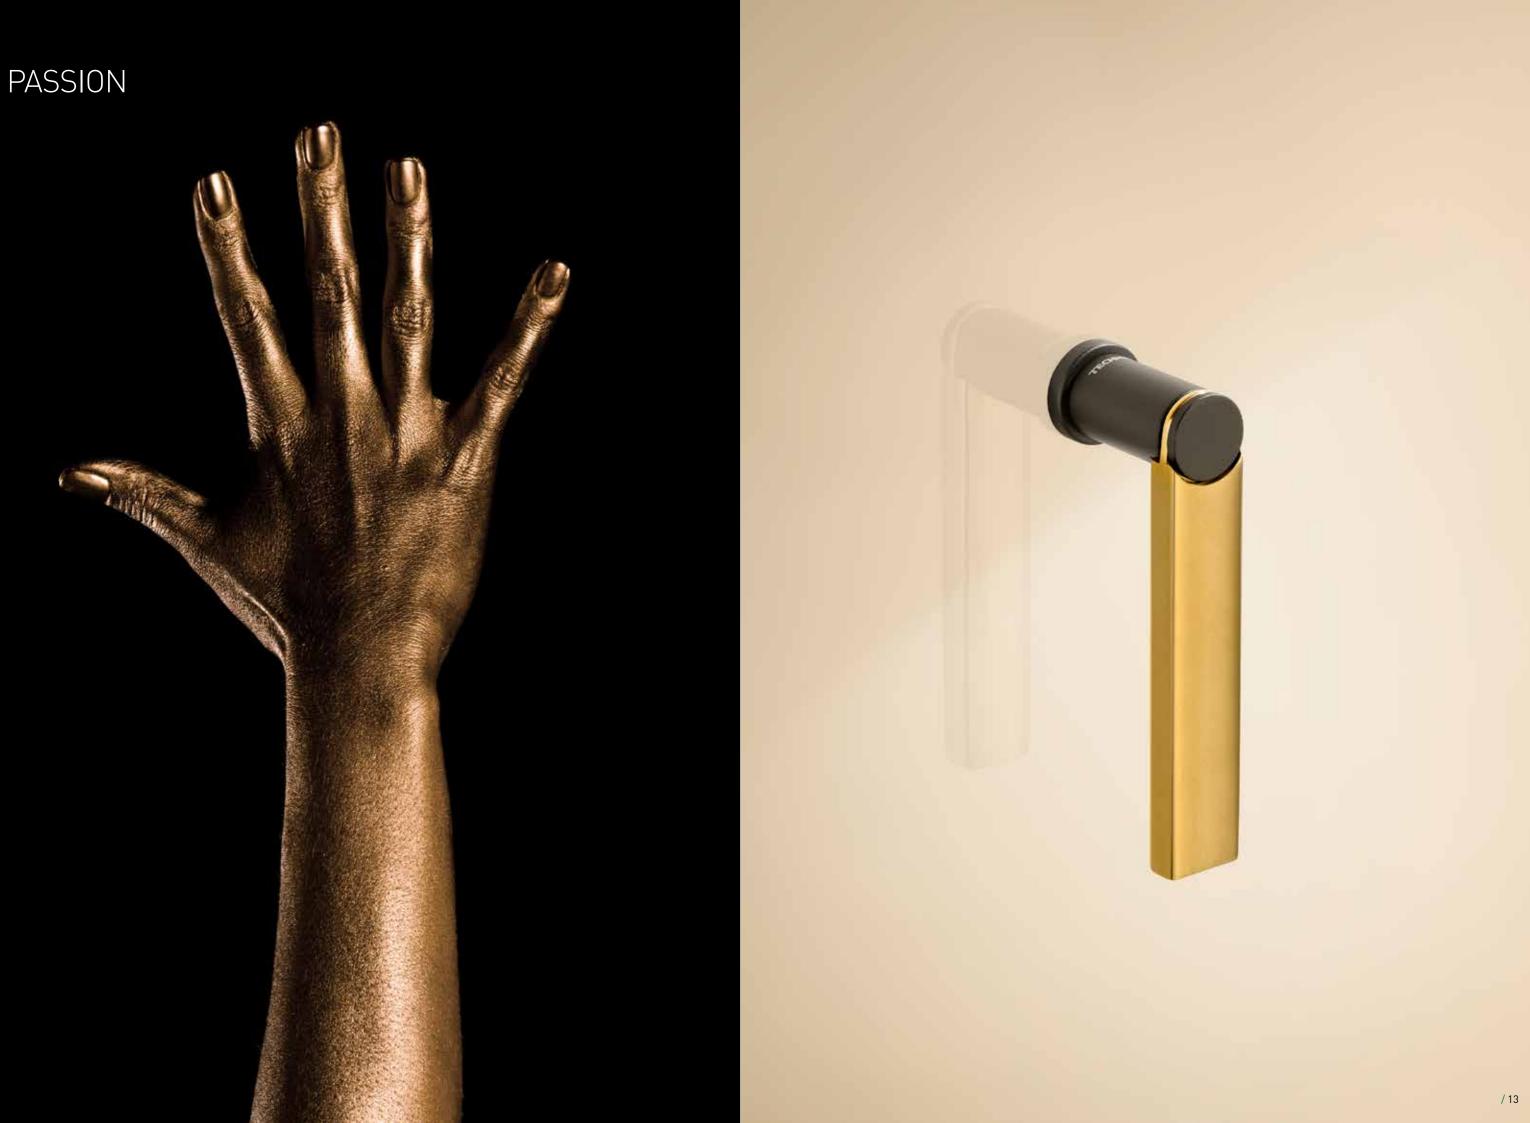

# PASSION

### PASSION

/ TAKING DESIGN TO NEW HEIGHTS, THE PASSION RANGE IS A NEW EXPRESSION IN LUXURY FITTINGS. WITH EXCLUSIVE MIXES OF FINISHES AND MATERIALS AIMED AT PLEASING EVEN THE MOST DEMANDING USERS. MAKING USE OF SIMPLE GEOMETRIC SHAPES, THIS COLLECTION WORKS AS THE PERFECT COMPLEMENT TO A WIDE RANGE OF ARCHITECTURAL AESTHETICS.

PASSION

In addition to a base with multiple colours, corresponding to the SAPA colour palette, this collection can be customised with a myriad of different materials to adapt even further to each project, achieving a unique and genuine finish. Among the materials available are wood, stone, brass, bronze, stainless steel and also unique aesthetics such as milled grooves.