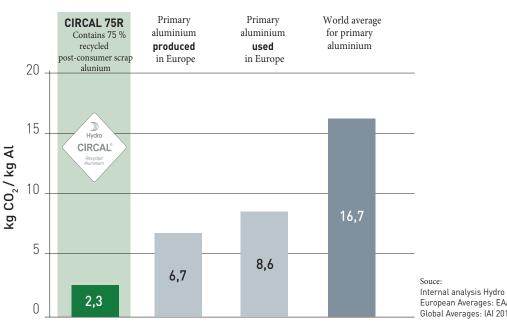

Hydro CIRCAL 75R contains at least 75% recycled aluminum from end-of-life products and has one of the lowest carbon footprints on the market: 2.3 kg of carbon dioxide emissions per kilogram of aluminum. This is about 4 times lower than the European average for primary aluminium.

## Carbon footprint of alminium

European Averages: EAA 2018 Global Averages: IAI 2018