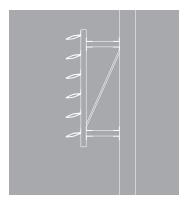

## Installation examples

Vertical installation Self-bearing console Unbroken louver lines

Vertical installation Hanging console Broken louver lines

Horizontal installation Console with tie-rod Broken louver lines

Vertical installation Self-bearing console Broken louver lines

Vertical installation Ground foundation Broken louver lines

Vertical installation On Add-profil Unbroken louver lines

Hydro Building Systems Lithuania UAB Kirtimų g. 47, Vilnius LT-02244, Lithuania www.sapabuildingsystem.com