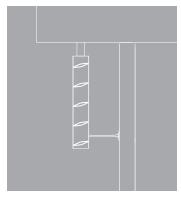

## Installation examples

Vertical installation Self-bearing console Unbroken louver lines

Vertical installation Hanging console Broken louver lines

Horizontal installation Console with tie-rod Broken louver lines

Vertical installation Self-bearing console Broken louver lines

Vertical installation Ground foundation Broken louver lines

Vertical installation On Add-profil Unbroken louver lines

Hydro Building Systems Lithuania UAB Kirtimų g. 47, Vilnius LT-02244, Lithuania www.sapabuildingsystem.com