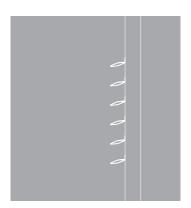

Vertical installation Self-bearing console Broken louver lines

Vertical installation Ground foundation Broken louver lines

Vertical installation On Add-profil Unbroken louver lines

Hydro Building Systems Lithuania UAB Kirtimų g. 47, Vilnius LT-02244, Lithuania www.sapabuildingsystem.com