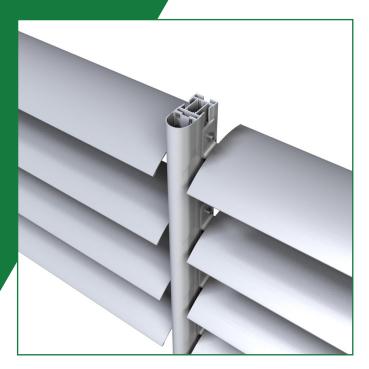

# SOLAR SHADING WITH GREAT POSSIBILITES FOR DESIGN

SAPA 4550 Bow is a solar shading system for external mounting. The resilient arch shape gives a lightness to the façade and the shape reflects the sunlight which gives an indirect soft light in the room.

#### Performance

- SAPA 4550 Bow supplements our façade system 4150 in a simple and esthetic way.
- The lamellas are bow shaped.
- Lamella width 190 mm / 300 mm.
- Mounting brackets are available for  $0^{\circ}$ ,  $15^{\circ}$ ,  $30^{\circ}$  and  $45^{\circ}$ .

## Design

- The lamellas can be mounted directly on the facade.
- The lamellas can be installed as continuous lines.
- The lamellas can bi installed on a secondary construction, vertical or horizontaly.
- The vertical line can be strengthened by mounting decorative profiles from Sapa Façade 4150 and associated Expressive family.
- The slats are screwed to end / end profiles, which enables prefabrication of sections. The sections are mounted vertically on support profiles, this design gives a tight and homogeneous impression.