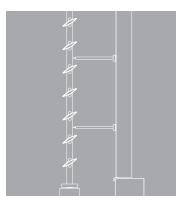

Vertical installation Self-bearing console Broken louver lines

Vertical installation Ground foundation Broken louver lines

Vertical installation On Add-profil Unbroken louver lines

Hydro Building Systems Lithuania UAB Kirtimų g. 47, Vilnius LT-02244, Lithuania www.sapabuildingsystem.com