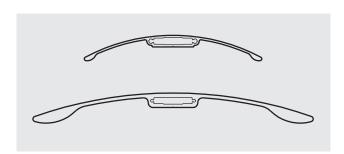

#### Performance

- SAPA 4550 Bow supplements our façade system 4150 in a simple and esthetic way.
- The lamellas are bow shaped.
- Lamella width 190 mm / 300 mm.
- Mounting brackets are available for  $0^{\circ}$ ,  $15^{\circ}$ ,  $30^{\circ}$  and  $45^{\circ}$ .

Alternatives: The unattached louvers are installed directly on the bearing profile, which can be arranged vertically or horizontally. The louvers can also be screwed to the end/side profiles, which makes it possible to pre-fabricate sections. The sections are installed vertically on aluminium bearing profiles. Only available with Bow louvers 190 mm in this embodiment Fittings: Complete set of fittings for fixed installation of louvers at an angle of 0°, 15°, 30° or 45° Louvers: 190 or 300 mm wide