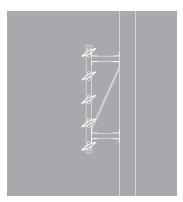

## Installation examples

Vertical installation Self-bearing console Unbroken louver lines

Vertical installation Hanging console Broken louver lines

Horizontal installation Console with tie-rod Broken louver lines

Vertical installation Self-bearing console Broken louver lines

Vertical installation Ground foundation Broken louver lines

Vertical installation On Add-profil Unbroken louver lines

Hydro Building Systems Lithuania UAB Kirtimų g. 47, Vilnius LT-02244, Lithuania www.sapabuildingsystem.com