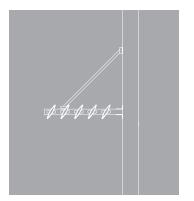

## Installation examples

Vertical installation Self-bearing console Unbroken louver lines

Vertical installation Hanging console Broken louver lines

Horizontal installation Console with tie-rod Broken louver lines