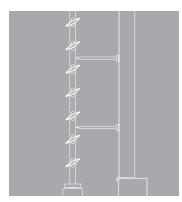

Vertical installation Self-bearing console Broken louver lines

Vertical installation Ground foundation Broken louver lines

Vertical installation On Add-profil Unbroken louver lines

Hydro Building Systems Lithuania UAB Kirtimų g. 47, Vilnius LT-02244, Lithuania www.sapabuildingsystem.com