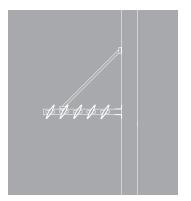

## Installation examples

Vertical installation Self-bearing console Unbroken louver lines

Vertical installation Hanging console Broken louver lines

Horizontal installation Console with tie-rod Broken louver lines