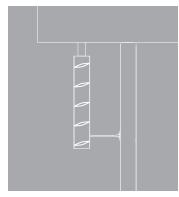

## Installation examples

Vertical installation Self-bearing console Unbroken louver lines

Vertical installation Hanging console Broken louver lines

Horizontal installation Console with tie-rod Broken louver lines

Vertical installation Self-bearing console Broken louver lines

Vertical installation Ground foundation Broken louver lines

Vertical installation On Add-profil Unbroken louver lines

Hydro Building Systems Lithuania UAB Kirtimų g. 47, Vilnius LT-02244, Lithuania www.sapabuildingsystem.com