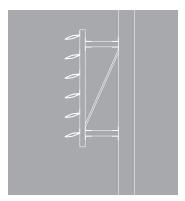

## Installation examples

Vertical installation Self-bearing console Unbroken louver lines

Vertical installation Hanging console Broken louver lines

Horizontal installation Console with tie-rod Broken louver lines

Vertical installation Self-bearing console Broken louver lines

Vertical installation Ground foundation Broken louver lines

Vertical installation On Add-profil Unbroken louver lines

Hydro Building Systems Lithuania UAB Kirtimų g. 47, Vilnius LT-02244, Lithuania www.sapabuildingsystem.com