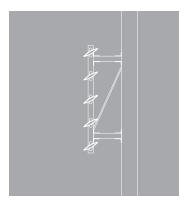

## Installation examples

Vertical installation Self-bearing console Unbroken louver lines

Vertical installation Hanging console Broken louver lines

Horizontal installation Console with tie-rod Broken louver lines

Vertical installation Self-bearing console Broken louver lines

Vertical installation Ground foundation Broken louver lines

Vertical installation On Add-profil Unbroken louver lines

Hydro Building Systems Lithuania UAB Kirtimų g. 47, Vilnius LT-02244, Lithuania www.sapabuildingsystem.com