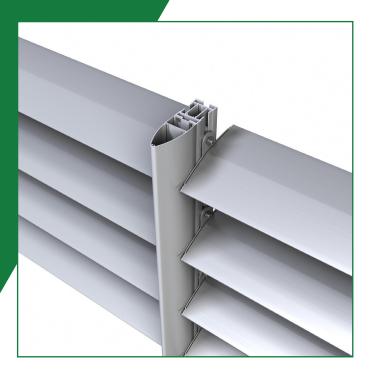

# SOLAR SHADING WITH GREAT POSSIBILITES FOR DESIGN

SAPA 4550 Wing is a solar shading system for external mounting. The form brings your mind to aerodynamic were the profile meets the light and the wind in a soft way. Wing is mounted as a solid line and provides a minimal section division.

#### Performance

- SAPA 4550 Wing supplements our facade system 4150 in a simple and estethic way.
- The lamellas are wing-shaped .
- Lamella width 190 mm / 300 mm.
- Mounting brackets are available for 0°, 15°, 30° and 45°.

Alternatives: The unattached louvers are installed directly on the bearing profile, which can be arranged vertically or horizontally. The louvers can also be screwed to the end/side profiles, which makes it possible to pre-fabricate sections. The sections are installed vertically on aluminium bearing profiles. Fittings: Complete set of fittings for fixed installation of louvers at an angle of 0°, 15°, 30° or 45°

Louvers: 190 or 300 mm wide