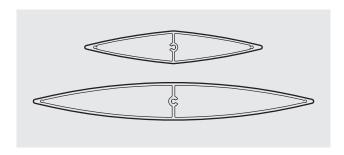

#### Performance

- SAPA 4550 Wing supplements our facade system 4150 in a simple and estethic way.
- The lamellas are wing-shaped .
- Lamella width 190 mm / 300 mm.
- Mounting brackets are available for 0°, 15°, 30° and 45°.

Louvers: 190 or 300 mm wide