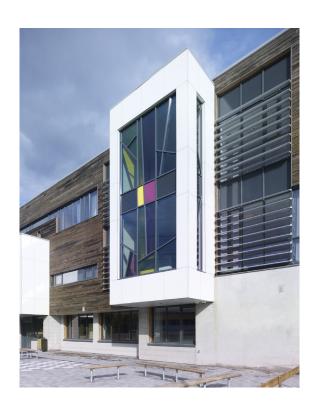

# SOLAR SHADING WITH GREAT POSSIBILITES FOR DESIGN

SAPA 4550 Wing is a solar shading system for external mounting. The form brings your mind to aerodynamic were the profile meets the light and the wind in a soft way. Wing is mounted as a solid line and provides a minimal section division.

#### Performance

- SAPA 4550 Wing supplements our facade system 4150 in a simple and estethic way.
- The lamellas are wing-shaped .
- Lamella width 190 mm / 300 mm.
- Mounting brackets are available for 0°, 15°, 30° and 45°.

### Design

- Natural part on facade 4150.
- Self-supporting or as a secondary construction on another supporting frame.
- Infinite possibilities to design sun visors with, for example, clear section divisions.
- Possibilities for how surface treatment can further emphasize the profile's shape and expression
- Decor profile program for the supporting profiles that further enhances the character of the house.

Alternatives: The unattached louvers are installed directly on the bearing profile, which can be arranged vertically or horizontally. The louvers can also be screwed to the end/side profiles, which makes it possible to pre-fabricate sections. The sections are installed vertically on aluminium bearing profiles. Fittings: Complete set of fittings for fixed installation of louvers at an angle of 0°, 15°, 30° or 45°

Louvers: 190 or 300 mm wide